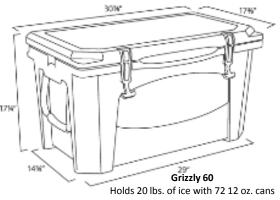

## SNOWMOBILERS KNOW COLD GRIZZLY COOLERS HELP THEM KEEP IT

**Grizzly 40** Holds 10 lbs. of ice with 66 12 oz. cans

Every Grizzly Cooler is built "For a Lifetime" and they are perfect for your next snowmobile trip or for an off-road adventure. The Grizzly Cooler lineup offers the perfect balance of durability and performance that is expected in a Made in USA premium cooler.