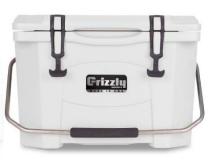

## SNOWMOBILERS KNOW COLD GRIZZLY COOLERS HELP THEM KEEP IT

**Grizzly 40** Holds 10 lbs. of ice with 66 12 oz. cans

Every Grizzly Cooler is built "For a Lifetime" and they are perfect for your next snowmobile trip or for an off-road adventure. The Grizzly Cooler lineup offers the perfect balance of durability and performance that is expected in a Made in USA premium cooler.

- RotoTough™ rotationally molded construction
- Environmentally friendly pressure-injected insulation
- Molded-in hinge with stainless steel pin
- 2" drain plug for easy, quick draining
- Full length drain channels for complete draining
- BearClaw<sup>™</sup> Latches require no hardware and keep a secure grip

- Non-slip non-marking rubber feet
- Molded-in heavy duty handles
- Rope nylon sleeved rubber Handle
- 2" Tiedown slots
- Embossed 22" ruler on lid
- Rubber Gasket makes a perfect seal
- Includes dry goods tray
- Lifetime Warranty
- Made in USA