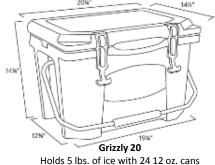

| GRIZZET 40                   | GRIZZET 60                                            |
|------------------------------|-------------------------------------------------------|
| \$339.99                     | \$389.99                                              |
| ORDER FORM                   |                                                       |
|                              | Grizzly 15(white only)(\$169.99 EACH) . \$            |
| NAME:                        | Grizzly 20(white only) (\$239.00 EACH) . \$           |
| ADDRESS:                     | Grizzly 40(white only) (\$339.00 EACH) . \$           |
| CITY:ZIP:                    | Grizzly 60(white only) (\$399.00 EACH) . \$           |
| PHONE:                       | Shipping (paid by Grizzly) <u>\$ 0.00</u>             |
| EMAIL:                       | SALES TAX (+ 6% Michigan Residents Only sales tax) \$ |
| SEND TO:                     | ACSA MEMBERSHIP (\$10 INDIVIDUAL;\$15 FAMILY)         |
| ACSA                         | (NOT REQUIRED FOR COOLER PURCHASE)\$                  |
| 271 WOODLAND PASS, SUITE 216 | ACSA LEGAL DEFENSE FUND DONATION                      |
|                              |                                                       |