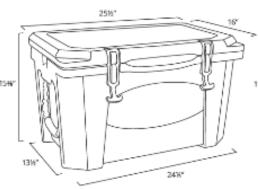

## SNOWMOBILERS KNOW COLD GRIZZLY COOLERS HELP THEM KEEP IT

**Grizzly 40** Holds 10 lbs. of ice with 66 12 oz. cans

Every Grizzly Cooler is built "For a Lifetime" and they are perfect for your next snowmobile trip or for an off-road adventure. The Grizzly Cooler lineup offers the perfect balance of durability and performance that is expected in a Made in USA premium cooler.