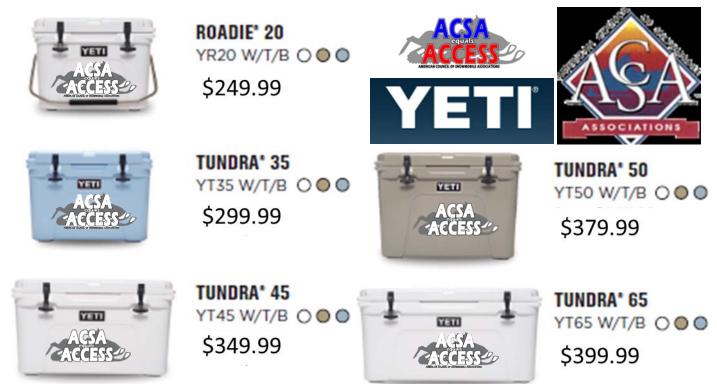

| ORDER FORM                                                                |             | ROADIE 20 W T B (\$249.99 EACH) \$                          |
|---------------------------------------------------------------------------|-------------|-------------------------------------------------------------|
|                                                                           |             | TUNDRA 35 W T B (\$299.99 EACH) \$                          |
| NAME:                                                                     |             | TUNDRA 45 W T B (\$349.99 EACH) . \$                        |
| ADDRESS:                                                                  |             | TUNDRA 50 W T B (\$379.99 EACH) . \$                        |
| CITY:                                                                     | STATE: ZIP: | _ TUNDRA 65 W T B (\$399.99 EACH) . \$                      |
| PHONE:                                                                    |             | SHIPPING (\$23 per cooler) . \$                             |
| EMAIL:                                                                    |             | ACSA MEMBERSHIP (\$10 INDIVIDUAL;\$15 FAMILY)               |
| SEND TO:                                                                  |             | (NOT REQUIRED FOR COOLER PURCHASE)\$                        |
| ACSA                                                                      |             | ACSA LEGAL DEFENSE FUND DONATION                            |
| 271WOODLAND PASS, SUITE 216                                               |             | (NOT REQUIRED FOR COOLER PURCHASE)                          |
| EAST LANSING, MI 48823<br>PLEASE ALLOW TWELVE WEEKS FOR ORDER PROCESSING. |             | SALES TAX (add your state and local sales tax percentage)\$ |
|                                                                           |             | TOTAL ENCLOSED CHECK OR MONEY ORDER                         |
|                                                                           |             | (MAKE CHECKS PAYABLE TO "ACSA"                              |

## AVAILABLE IN WHITE, TAN OR BLUE

"Using the recommended 21 ratio of ice to contents For detailed external and internal measurements please visit yeticoolers.com

YETIs are built with onepiece, seamless construction – just like whitewater kayaks – to take all kinds of abuse. So you can stand on it, sit on it, drop it and kick it \* and never worry about it falling apart at the seams.