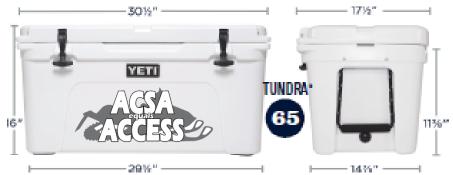

## AVAILABLE IN WHITE, TAN OR BLUE

"Using the recommended 21 ratio of ice to contents For detailed external and internal measurements please visit yeticoolers.com

YETIs are built with onepiece, seamless construction – just like whitewater kayaks – to take all kinds of abuse. So you can stand on it, sit on it, drop it and kick it \* and never worry about it falling apart at the seams.