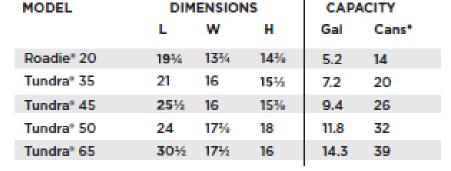

## AVAILABLE IN WHITE, TAN OR BLUE

"Using the recommended 21 ratio of ice to contents For detailed external and internal measurements please visit yeticoolers.com

YETIs are built with onepiece, seamless construction – just like whitewater kayaks – to take all kinds of abuse. So you can stand on it, sit on it, drop it and kick it \* and never worry about it falling apart at the seams.